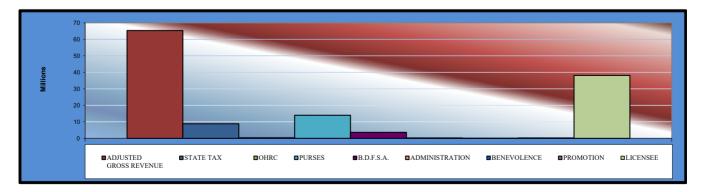

## Gaming at Oklahoma Horse Racing Tracks Will Rogers Downs and Remington Park Year to Date Gaming Totals Comparison May 2024

| Gaming Days This Year            | WILL<br>ROGERS<br><u>DOWNS</u><br>145 | REMINGTON<br>PARK<br>152 | <b>2024</b><br><u>TOTAL</u><br>297 | <b>2023</b><br><u>TOTAL</u><br>302 | %<br><u>CHANGE</u><br>-1.66% |
|----------------------------------|---------------------------------------|--------------------------|------------------------------------|------------------------------------|------------------------------|
| Adjusted Gross Revenue           | <u>\$10,013,233.99</u>                | <u>\$55,282,710.69</u>   | <u>\$65,295,944.68</u>             | <u>\$66,293,933.06</u>             | -1.51%                       |
| State Tax                        |                                       |                          |                                    |                                    |                              |
| General Revenue Fund             | 120,158.81                            | 938,481.32               | 1,058,640.13                       | 1,102,114.96                       | -3.94%                       |
| Education Reform                 | 881,164.58                            | 6,882,196.34             | 7,763,360.92                       | 8,082,176.36                       | -3.94%                       |
| Oklahoma Horse Racing Commission | 50,066.16                             | 276,413.58               | 326,479.74                         | 331,469.68                         | -1.51%                       |
| Purse Fund                       |                                       |                          |                                    |                                    |                              |
| Purses                           |                                       |                          |                                    |                                    |                              |
| Thoroughbred                     | 1,078,337.63                          | 6,259,037.27             | 7,337,374.90                       | 7,412,848.10                       | -1.02%                       |
| Quarterhorse                     | 987,236.66                            | 4,933,365.40             | 5,920,602.06                       | 5,969,745.99                       | -0.82%                       |
| Paint & Appaloosa                | 109,692.97                            | 602,578.15               | 712,271.12                         | 719,094.34                         | -0.95%                       |
| Breeding Development Fund        |                                       |                          |                                    |                                    |                              |
| Special Account                  |                                       |                          |                                    |                                    |                              |
| Thoroughbred                     | 130,144.20                            | 1,321,784.27             | 1,451,928.47                       | 1,475,218.81                       | -1.58%                       |
| Quarterhorse                     | 100,396.96                            | 1,889,373.98             | 1,989,770.94                       | 2,029,514.25                       | -1.96%                       |
| Paint & Appaloosa                | 11,155.23                             | 155,504.03               | 166,659.26                         | 169,712.39                         | -1.80%                       |
| Administration                   |                                       |                          |                                    |                                    |                              |
| Thoroughbred                     | 12,394.70                             | 77,752.02                | 90,146.72                          | 91,159.67                          | -1.11%                       |
| Quarterhorse                     | 11,155.23                             | 69,976.81                | 81,132.04                          | 82,043.68                          | -1.11%                       |
| Paint & Appaloosa                | 1,239.47                              | 7,775.19                 | 9,014.66                           | 9,115.95                           | -1.11%                       |
| Benevolence                      |                                       |                          |                                    |                                    |                              |
| Thoroughbred                     | 6,197.34                              | 38,876.00                | 45,073.34                          | 45,579.81                          | -1.11%                       |
| Quarterhorse                     | 5,577.61                              | 34,988.41                | 40,566.02                          | 41,021.84                          | -1.11%                       |
| Paint & Appaloosa                | 619.73                                | 3,887.60                 | 4,507.33                           | 4,557.98                           | -1.11%                       |
| Promotions                       |                                       |                          |                                    |                                    |                              |
| Thoroughbred                     | 12,394.70                             | 77,752.02                | 90,146.72                          | 91,159.67                          | -1.11%                       |
| Quarterhorse                     | 11,155.23                             | 69,976.81                | 81,132.04                          | 82,043.68                          | -1.11%                       |
| Paint & Appaloosa                | 1,239.47                              | 7,775.19                 | 9,014.66                           | 9,115.95                           | -1.11%                       |
| Licensee                         | \$6,482,907.31                        | \$31,635,216.30          | \$38,118,123.61                    | \$38,546,239.95                    | -1.11%                       |