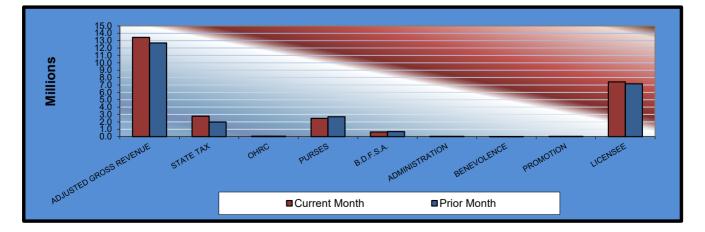

## Gaming at Oklahoma Horse Racing Tracks Will Rogers Downs and Remington Park Comparison of Prior Month and Prior Year May 2024

|                                   | <u>TOTAL</u>    | PRIOR<br><u>MONTH</u> | %<br><u>CHANGE</u> | May<br><u>2023</u> | %<br><u>CHANGE</u> |
|-----------------------------------|-----------------|-----------------------|--------------------|--------------------|--------------------|
| Gaming Days                       | 56              | 60                    | -6.67%             | 62                 | -9.68%             |
|                                   |                 |                       |                    |                    |                    |
| Adjusted Gross Revenue            | \$13,450,839.47 | \$12,691,092.67       | 5.99%              | \$13,497,979.42    | -0.35%             |
| Otata Tau                         |                 |                       |                    |                    |                    |
| State Tax<br>General Revenue Fund | 331,549.30      | 238,065.84            | 39.27%             | 345,152.05         | -3.94%             |
| Education Reform                  | 2,431,361.58    | 1,745,816.10          | 39.27%             | 2,531,114.99       | -3.94%             |
|                                   | 2,401,001.00    | 1,740,010.10          | 00.2170            | 2,001,114.00       | -0.0470            |
| Oklahoma Horse Racing             |                 |                       |                    |                    |                    |
| Commission                        | 67,254.20       | 63,455.46             | 5.99%              | 67,489.90          | -0.35%             |
|                                   |                 |                       |                    |                    |                    |
| Purse Fund                        |                 |                       |                    |                    |                    |
| Purses<br>Thoroughbred            | 1,302,481.49    | 1,418,423.67          | -8.17%             | 1,287,959.24       | 1.13%              |
| Quarterhorse                      | 1,052,885.93    | 1,147,353.34          | -8.23%             | 1,039,150.60       | 1.13%              |
| Paint & Appaloosa                 | 126,518.95      | 137,813.04            | -8.20%             | 125,022.87         | 1.20%              |
| Breeding Development Fund         | 120,510.95      | 157,015.04            | -0.2070            | 123,022.07         | 1.2070             |
| Special Account                   |                 |                       |                    |                    |                    |
| Thoroughbred                      | 256.385.88      | 278,680.10            | -8.00%             | 254.945.88         | 0.56%              |
| Quarterhorse                      | 350,094.70      | 380,040.05            | -7.88%             | 349,464.02         | 0.18%              |
| Paint & Appaloosa                 | 29,367.80       | 31,897.35             | -7.93%             | 29,267.66          | 0.34%              |
| Administration                    | 20,001.00       | 01,001.00             | 1.0070             | 20,201.00          | 0.0170             |
| Thoroughbred                      | 15,988.40       | 17,406.19             | -8.15%             | 15,824.67          | 1.03%              |
| Quarterhorse                      | 14,389.55       | 15,665.57             | -8.15%             | 14,242.19          | 1.03%              |
| Paint & Appaloosa                 | 1,598.84        | 1,740.61              | -8.14%             | 1,582.46           | 1.04%              |
| Benevolence                       | ,               | ,                     |                    | ,                  |                    |
| Thoroughbred                      | 7,994.19        | 8,703.09              | -8.15%             | 7,912.33           | 1.03%              |
| Quarterhorse                      | 7,194.78        | 7,832.78              | -8.15%             | 7,121.10           | 1.03%              |
| Paint & Appaloosa                 | 799.42          | 870.31                | -8.15%             | 791.23             | 1.04%              |
| Promotions                        |                 |                       |                    |                    |                    |
| Thoroughbred                      | 15,988.40       | 17,406.19             | -8.15%             | 15,824.67          | 1.03%              |
| Quarterhorse                      | 14,389.55       | 15,665.57             | -8.15%             | 14,242.19          | 1.03%              |
| Paint & Appaloosa                 | 1,598.84        | 1,740.61              | -8.14%             | 1,582.46           | 1.04%              |
| Licensee                          | \$7,422,997.67  | \$7,162,516.80        | 3.64%              | \$7,389,288.91     | 0.46%              |