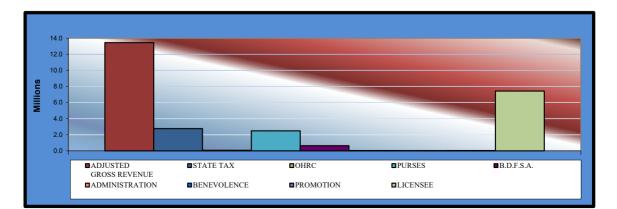

# Gaming at Oklahoma Horse Racing Tracks Will Rogers Downs and Remington Park Total Gaming Revenue May 2024

| Gaming Days This Month           | <u>TOTAL</u><br>56     | WILL<br>ROGERS<br><u>DOWNS</u><br>25 | REMINGTON<br>PARK<br>31 |
|----------------------------------|------------------------|--------------------------------------|-------------------------|
|                                  |                        |                                      |                         |
| Adjusted Gross Revenue           | <u>\$13,450,839.47</u> | <u>\$1,913,925.39</u>                | <u>\$11,536,914.08</u>  |
| State Tax                        |                        |                                      |                         |
| General Revenue Fund             | 331,549.30             | 22,967.10                            | 308,582.20              |
| Education Reform                 | 2,431,361.58           | 168,425.44                           | 2,262,936.14            |
| Oklahoma Horse Racing Commission | 67,254.20              | 9,569.62                             | 57,684.58               |
| Purse Fund                       |                        |                                      |                         |
| <u>Purses</u>                    |                        |                                      |                         |
| Thoroughbred                     | 1,302,481.49           | 206,345.82                           | 1,096,135.67            |
| Quarterhorse                     | 1,052,885.93           | 188,913.14                           | 863,972.79              |
| Paint & Appaloosa                | 126,518.95             | 20,990.35                            | 105,528.60              |
| Breeding Development Fund        |                        |                                      |                         |
| Special Account                  |                        |                                      |                         |
| Thoroughbred                     | 256,385.88             | 24,903.81                            | 231,482.07              |
| Quarterhorse                     | 350,094.70             | 19,211.51                            | 330,883.19              |
| Paint & Appaloosa                | 29,367.80              | 2,134.62                             | 27,233.18               |
| Administration                   | 45 000 40              | 0.074.00                             | 10.010.00               |
| Thoroughbred                     | 15,988.40              | 2,371.80                             | 13,616.60               |
| Quarterhorse                     | 14,389.55              | 2,134.62                             | 12,254.93               |
| Paint & Appaloosa                | 1,598.84               | 237.18                               | 1,361.66                |
| Benevolence                      | 7 004 40               | 1 105 00                             | 6 000 20                |
| Thoroughbred                     | 7,994.19               | 1,185.89                             | 6,808.30                |
| Quarterhorse                     | 7,194.78<br>799.42     | 1,067.31<br>118.59                   | 6,127.47<br>680.83      |
| Paint & Appaloosa                | 199.42                 | 110.59                               | 000.03                  |
| Promotions<br>Thoroughbred       | 15,988.40              | 2,371.80                             | 13,616.60               |
| Quarterhorse                     | 14,389.55              | 2,134.62                             | 12,254.93               |
| Paint & Appaloosa                | 1,598.84               | 237.18                               | 1,361.66                |
|                                  | 1,000.01               | 201110                               | 1,001.00                |
| Licensee                         | \$7,422,997.67         | \$1,238,604.99                       | \$6,184,392.68          |