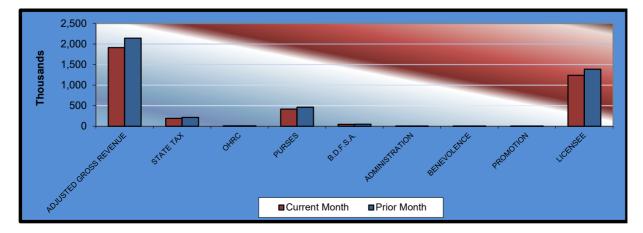

## Gaming at Oklahoma Horse Racing Tracks Will Rogers Downs and Remington Park Will Rogers Downs Revenue May 2024

| <u>Will Rogers Downs</u><br>Gaming Days | CURRENT<br>MONTH<br>25 | PRIOR<br>MONTH<br>30 | %<br><u>CHANGE</u><br>-16.67% | <b>May</b><br><u>2023</u><br>31 | %<br><u>CHANGE</u><br>-19.35% |
|-----------------------------------------|------------------------|----------------------|-------------------------------|---------------------------------|-------------------------------|
| Adjusted Gross Revenue                  | \$1,913,925.39         | \$2,141,435.60       | -10.62%                       | \$1,749,615.27                  | 9.39%                         |
| State Tax                               |                        |                      |                               |                                 |                               |
| General Revenue Fund                    | 22,967.10              | 25,697.23            | -10.62%                       | 20,995.38                       | 9.39%                         |
| Education Reform                        | 168,425.44             | 188,446.32           | -10.62%                       | 153,966.15                      | 9.39%                         |
| Oklahoma Horse Racing                   |                        |                      |                               |                                 |                               |
| Commission                              | 9,569.62               | 10,707.18            | -10.62%                       | 8,748.08                        | 9.39%                         |
| Purse Fund                              |                        |                      |                               |                                 |                               |
| Purses                                  |                        |                      |                               |                                 |                               |
| Thoroughbred                            | 206,345.82             | 230,552.31           | -10.50%                       | 188,367.96                      | 9.54%                         |
| Quarterhorse                            | 188,913.14             | 211,074.62           | -10.50%                       | 172,454.11                      | 9.54%                         |
| Paint & Appaloosa                       | 20,990.35              | 23,452.75            | -10.50%                       | 19,161.58                       | 9.54%                         |
| Breeding Development Fund               |                        |                      |                               | ,                               |                               |
| Special Account                         |                        |                      |                               |                                 |                               |
| Thoroughbred                            | 24,903.81              | 27,825.28            | -10.50%                       | 22,734.06                       | 9.54%                         |
| Quarterhorse                            | 19,211.51              | 21,465.22            | -10.50%                       | 17,537.71                       | 9.54%                         |
| Paint & Appaloosa                       | 2,134.62               | 2,385.02             | -10.50%                       | 1,948.63                        | 9.54%                         |
| Administration                          |                        | ,                    |                               |                                 |                               |
| Thoroughbred                            | 2,371.80               | 2,650.03             | -10.50%                       | 2,165.15                        | 9.54%                         |
| Quarterhorse                            | 2,134.62               | 2,385.02             | -10.50%                       | 1,948.63                        | 9.54%                         |
| Paint & Appaloosa                       | 237.18                 | 265.00               | -10.50%                       | 216.51                          | 9.55%                         |
| Benevolence                             |                        |                      |                               |                                 |                               |
| Thoroughbred                            | 1,185.89               | 1,325.01             | -10.50%                       | 1,082.57                        | 9.54%                         |
| Quarterhorse                            | 1,067.31               | 1,192.51             | -10.50%                       | 974.32                          | 9.54%                         |
| Paint & Appaloosa                       | 118.59                 | 132.50               | -10.50%                       | 108.26                          | 9.54%                         |
| Promotions                              |                        |                      |                               |                                 |                               |
| Thoroughbred                            | 2,371.80               | 2,650.03             | -10.50%                       | 2,165.15                        | 9.54%                         |
| Quarterhorse                            | 2,134.62               | 2,385.02             | -10.50%                       | 1,948.63                        | 9.54%                         |
| Paint & Appaloosa                       | 237.18                 | 265.00               | -10.50%                       | 216.51                          | 9.55%                         |
| Licensee                                | \$1,238,604.99         | \$1,386,579.55       | -10.67%                       | \$1,132,875.88                  | 9.33%                         |