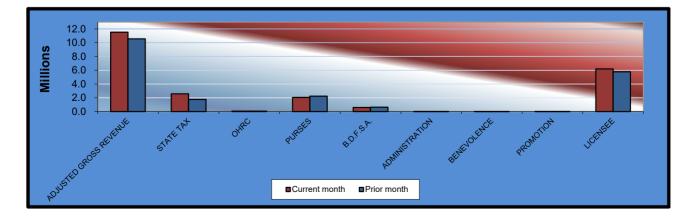

## Gaming at Oklahoma Horse Racing Tracks Will Rogers Downs and Remington Park Comparison of Prior Month and Prior Year May 2024

|                                   | <u>TOTAL</u>    | PRIOR<br><u>MONTH</u> | %<br><u>CHANGE</u> | May<br><u>2023</u> | %<br><u>CHANGE</u> |
|-----------------------------------|-----------------|-----------------------|--------------------|--------------------|--------------------|
| Gaming Days                       | 56              | 60                    | -6.67%             | 62                 | -9.68%             |
|                                   |                 |                       |                    |                    |                    |
| Adjusted Gross Revenue            | \$13,450,839.47 | \$12,691,092.67       | 5.99%              | \$13,497,979.42    | -0.35%             |
| Otata Tau                         |                 |                       |                    |                    |                    |
| State Tax<br>General Revenue Fund | 331,549.30      | 238,065.84            | 39.27%             | 345,152.05         | -3.94%             |
| Education Reform                  | 2,431,361.58    | 1,745,816.10          | 39.27%             | 2,531,114.99       | -3.94%             |
|                                   | 2,401,001.00    | 1,740,010.10          | 00.2170            | 2,001,114.00       | -0.0470            |
| Oklahoma Horse Racing             |                 |                       |                    |                    |                    |
| Commission                        | 67,254.20       | 63,455.46             | 5.99%              | 67,489.90          | -0.35%             |
|                                   |                 |                       |                    |                    |                    |
| Purse Fund                        |                 |                       |                    |                    |                    |
| Purses<br>Thoroughbred            | 1,302,481.49    | 1,418,423.67          | -8.17%             | 1,287,959.24       | 1.13%              |
| Quarterhorse                      | 1,052,885.93    | 1,147,353.34          | -8.23%             | 1,039,150.60       | 1.13%              |
| Paint & Appaloosa                 | 126,518.95      | 137,813.04            | -8.20%             | 125,022.87         | 1.20%              |
| Breeding Development Fund         | 120,510.95      | 157,015.04            | -0.2070            | 123,022.07         | 1.2070             |
| Special Account                   |                 |                       |                    |                    |                    |
| Thoroughbred                      | 256.385.88      | 278,680.10            | -8.00%             | 254.945.88         | 0.56%              |
| Quarterhorse                      | 350,094.70      | 380,040.05            | -7.88%             | 349,464.02         | 0.18%              |
| Paint & Appaloosa                 | 29,367.80       | 31,897.35             | -7.93%             | 29,267.66          | 0.34%              |
| Administration                    | 20,001.00       | 01,001.00             | 1.0070             | 20,201.00          | 0.0170             |
| Thoroughbred                      | 15,988.40       | 17,406.19             | -8.15%             | 15,824.67          | 1.03%              |
| Quarterhorse                      | 14,389.55       | 15,665.57             | -8.15%             | 14,242.19          | 1.03%              |
| Paint & Appaloosa                 | 1,598.84        | 1,740.61              | -8.14%             | 1,582.46           | 1.04%              |
| Benevolence                       | ,               | ,                     |                    | ,                  |                    |
| Thoroughbred                      | 7,994.19        | 8,703.09              | -8.15%             | 7,912.33           | 1.03%              |
| Quarterhorse                      | 7,194.78        | 7,832.78              | -8.15%             | 7,121.10           | 1.03%              |
| Paint & Appaloosa                 | 799.42          | 870.31                | -8.15%             | 791.23             | 1.04%              |
| Promotions                        |                 |                       |                    |                    |                    |
| Thoroughbred                      | 15,988.40       | 17,406.19             | -8.15%             | 15,824.67          | 1.03%              |
| Quarterhorse                      | 14,389.55       | 15,665.57             | -8.15%             | 14,242.19          | 1.03%              |
| Paint & Appaloosa                 | 1,598.84        | 1,740.61              | -8.14%             | 1,582.46           | 1.04%              |
| Licensee                          | \$7,422,997.67  | \$7,162,516.80        | 3.64%              | \$7,389,288.91     | 0.46%              |